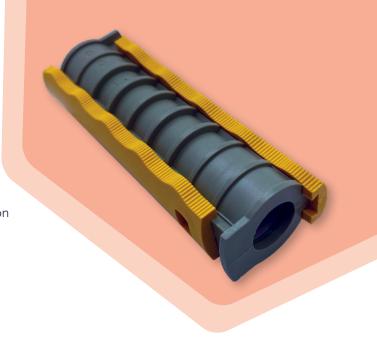

## MICRODUCT SPLIT COUPLER

Excellent for use in repair scenarios or at jetting heads, the MicroDuct Split Coupler provides a high quality, airand water-tight seal. The divisible halves allow for installation around pre-installed cables.

- ▶ Can be direct buried
- Air- and water-tight
- ▶ Pressure rated up to 200PSI
- Fully divisible for easy installation around existing cables
- No special tools required for assembly
- Available for MicroDuct OD sizes 14, 16, and 18mm